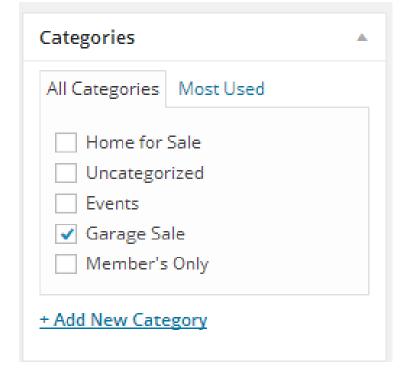

# Selecting a Category for your Post

| Add                            |
|--------------------------------|
| Concrete tage with common      |
| Separate tags with commas      |
| Choose from the most used tags |

#### **Tags and Categories**

- Tags are key words or phrases that help your target audience find the right content. They are used extensively by various search engines and are OPTIONAL.
- Categories are used to group posts together into feeds, and to also post them into correct fields in the website. (for example: checking the Announcements box in the Categories section will post that item on the homepage under Announcements. This tag how visitors will look at your post.