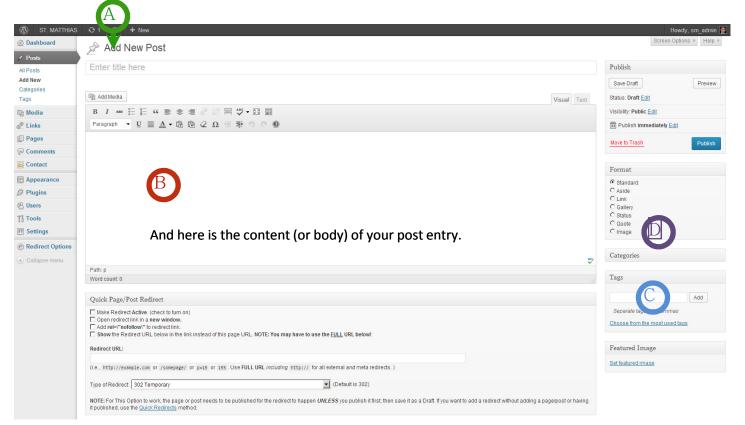

To start writing a new post for your web site, click the Add New link in the Posts menu (Fig. 5 (A)).

If you don't see, the Posts menu, click on the Posts Tab.

# Writing a New Post

- Type your post's title in the Title Input Box (A).
- Next, put your text into the Entry/Content input box (B). You can type the text or copyand-paste it into the box.
- You will also need to add Tags (C) and select a Category (D)